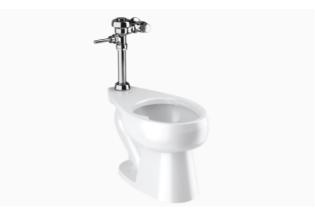

## DESCRIPTION

ST-2029 Water Closet and SLOAN 111 Flushometer.

### COMPONENTS

- Flushometer: Code 3780018
- Water Closet: Code 2172020

# **FLUSHOMETER FEATURES**

- High Chloramine Resistant PERMEX® Synthetic Rubber DFB Dual Filtered Bypass Diaphragm
- 1" I.P.S. Screwdriver Bak-Chek® Angle Stop with Stop Cap
- Vacuum Breaker with Flush Connection
- Spud Coupling and Spud Flange for 1-1/2" Top Spud
- Sweat Solder Adapter with Cover Tube and Cast Wall Flange
- Non-Hold-Open Handle and No External Volume Adjustment to Ensure Water Conservation
- Diaphragm, Handle Packing and Vacuum Breaker Molded from PERMEX® Rubber Compound for Chloramine Resistance
- ADA Compliant Metal Oscillating Non-Hold-Open Handle

# **FIXTURE FEATURES**

- White Vitreous China
- Permanent SloanTec® hydrophobic antimicrobial glaze inhibits the growth and buildup of germs, bacteria, mold, mildew and mineral scale on the surfaces
- Elongated bowl
- Floor mounted, floor outlet
- Slotted rim for bed pans
- Siphon jet flushing action achieves 1000g Map score when used with any Sloan flushometer
- Water spot area: 10<sup>1</sup>/<sub>8</sub>" x 9<sup>3</sup>/<sub>8</sub>" (26 cm x 24 cm)
- 1<sup>1</sup>/<sub>2</sub>" I.P.S. top spud inlet
- 2<sup>1</sup>/<sub>8</sub>" fully glazed trapway
- Closet bolts and caps included
- Toilet seat not included
- Static load rating of 1000 lbs. (See Notes)