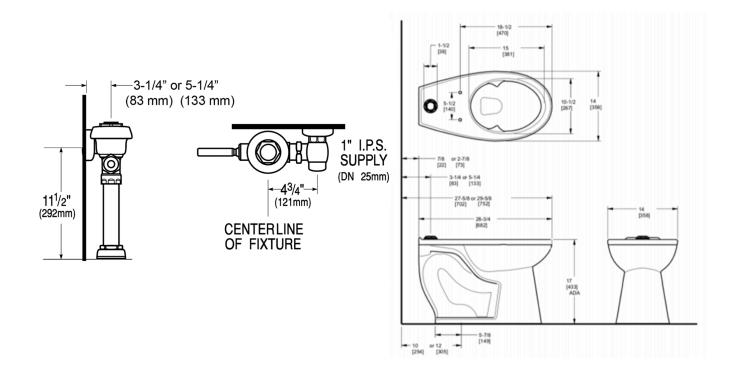

### DETAILS

- Flush Volume: 1.28 gpf (4.8 Lpf)
- Nominal Dimensions: 26 <sup>3</sup>/<sub>4</sub>" × 14" × 17" (679 × 356 × 432mm)

# **FIXTURE FEATURES**

- White Vitreous China
- Permanent SloanTec® hydrophobic antimicrobial glaze inhibits the growth and buildup of germs, bacteria, mold, mildew and mineral scale on the surfaces
- Elongated bowl
- Floor mounted, floor outlet
- Slotted rim for bed pans
- Siphon jet flushing action achieves 1000g Map score when used with any Sloan flushometer
- Water spot area: 10<sup>1</sup>/<sub>8</sub>" x 9<sup>3</sup>/<sub>8</sub>" (26 cm x 24 cm)
- 1<sup>1</sup>/<sub>2</sub>" I.P.S. top spud inlet
- 2<sup>1</sup>/<sub>8</sub>" fully glazed trapway
- Closet bolts and caps included
- Toilet seat not included
- Static load rating of 1000 lbs. (See Notes)